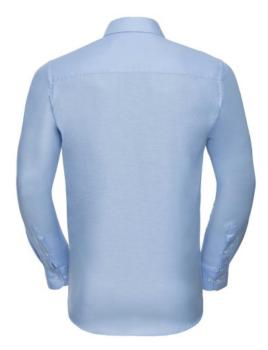

## RUSSELL MEN'S ECARE TAIL OXFORD LONG SLEEVE SHIRT

### Specification

RUSSELL Men's Long Sleeve Shirt EASY CARE OXFORD.Ideal choice for corporate wear because everyone looks good.Classical collar with or without buttons, two buttons on cuff.70% Cotton / 30% Oxford polyester, 130/135 g / m2.Wash at 40 degrees.EASY CARE - dries quickly, easy to iron