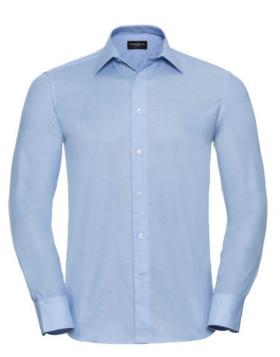

## RUSSELL MEN'S ECARE TAIL OXFORD LONG SLEEVE SHIRT

### Specification

RUSSELL Men's Long Sleeve Shirt EASY CARE OXFORD.Ideal choice for corporate wear because everyone looks good.Classical collar with or without buttons, two buttons on cuff.70% Cotton / 30% Oxford polyester, 130/135 g / m2.Wash at 40 degrees.EASY CARE - dries quickly, easy to iron