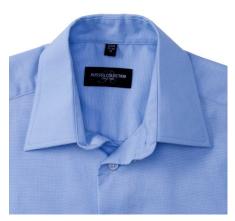

### Specification

RUSSELL Men's Long Sleeve Shirt EASY CARE OXFORD.Ideal choice for corporate wear because everyone looks good.Classical collar with or without buttons, two buttons on cuff.70% Cotton / 30% Oxford polyester, 130/135 g / m2.Wash at 40 degrees.EASY CARE - dries quickly, easy to iron